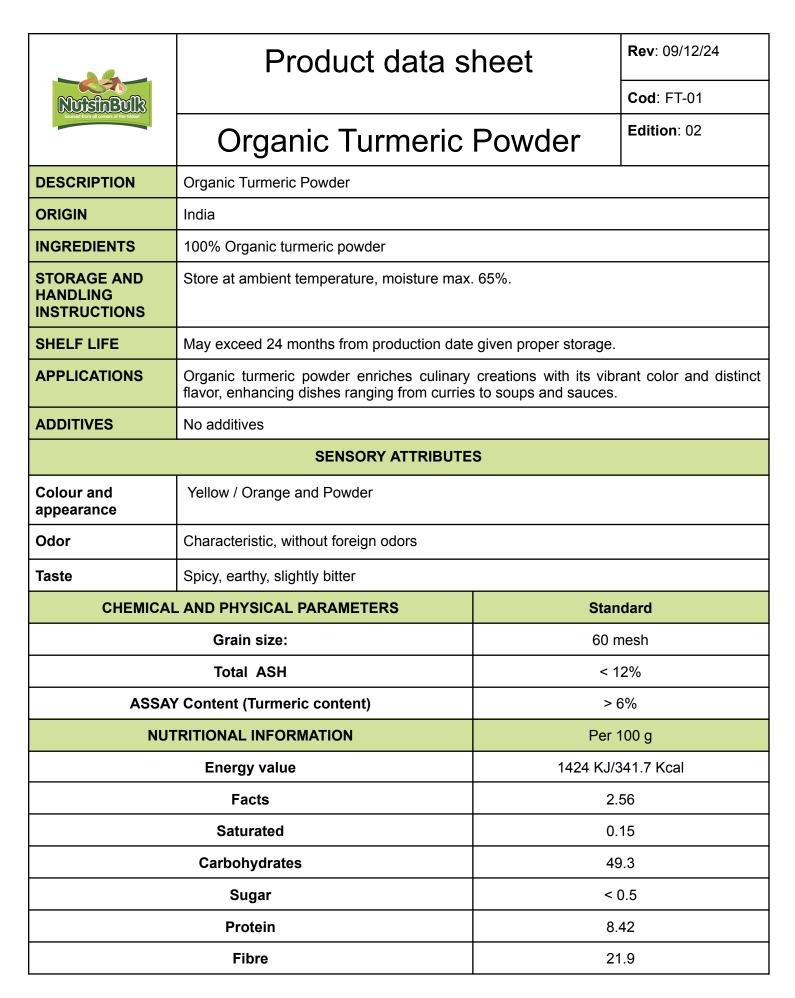

| Salt                                                                                                                  |                   | 0,49 g            |      |  |  |  |
|-----------------------------------------------------------------------------------------------------------------------|-------------------|-------------------|------|--|--|--|
| MICROBIOLOGICAL PARAMETERS                                                                                            |                   |                   |      |  |  |  |
| Total plaque (cfu/g)                                                                                                  |                   | ≤ 10.000          |      |  |  |  |
| Moulds and Yeasts (cfu/g)